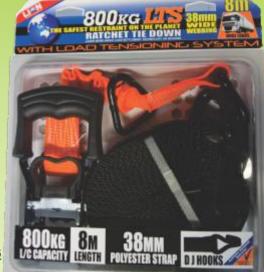

LTS RATCHET TIE DOWNS

LA149LTSR6 6M

LA149LTSR7 6M \$26.95 LA149LTSR8 8M \$29.50

LTS is a Load Tension System that acts as a shock absorber for your load. It is the only restraint that can adjust, adapt & absorb on the run. The distinguishing feature of LTS is the fluorescent orange compression sleeve.