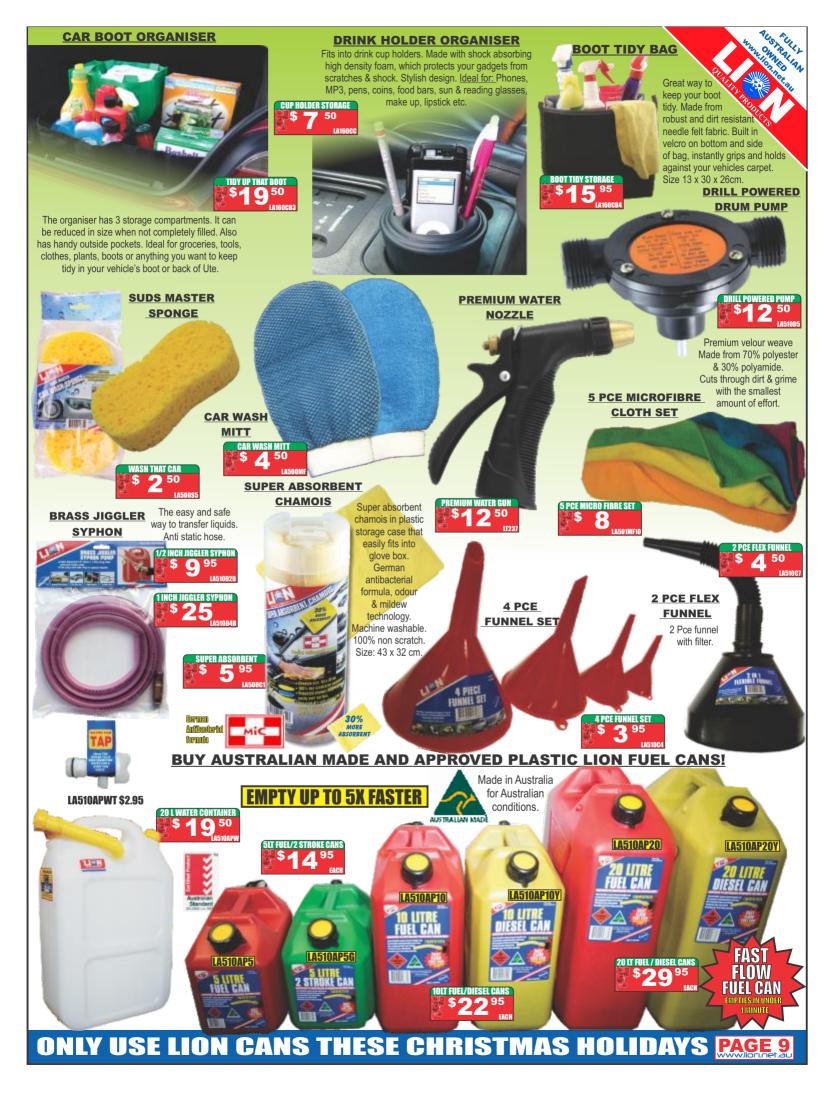

- \* Deluxe towing mirror.
- \* Heavy duty construction.
- \* Pivoting ratchet elbow.
- Universal fit for car & 4WD, left or right.
- \* Patented ratchet tension system.
- \* Quick release button for easy removal.
- \* Unique 4 point frame clamp system. \* Safety lock covers over fixing device.

up until secure.