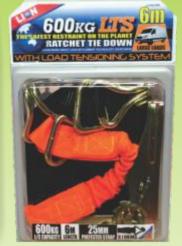

LTS RATCHET TIE DOWNS

LA149LTSR6 6M

LA149LTSR7 6M \$26.95 LA149LTSR8 8M \$29.50

LTS is a Load Tension System that acts as a shock absorber for your load. It is the only restraint that can adjust, adapt & absorb on the run. The distinguishing feature of LTS is the fluorescent orange compression sleeve.