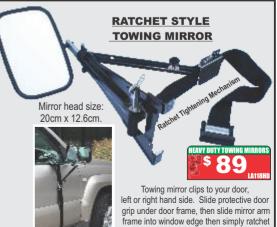

- \* Deluxe towing mirror.
- \* Heavy duty construction.
- \* Pivoting ratchet elbow.
- Universal fit for car & 4WD, left or right.
- \* Patented ratchet tension system.
- \* Quick release button for easy removal.
- \* Unique 4 point frame clamp system. \* Safety lock covers over fixing device.

up until secure.