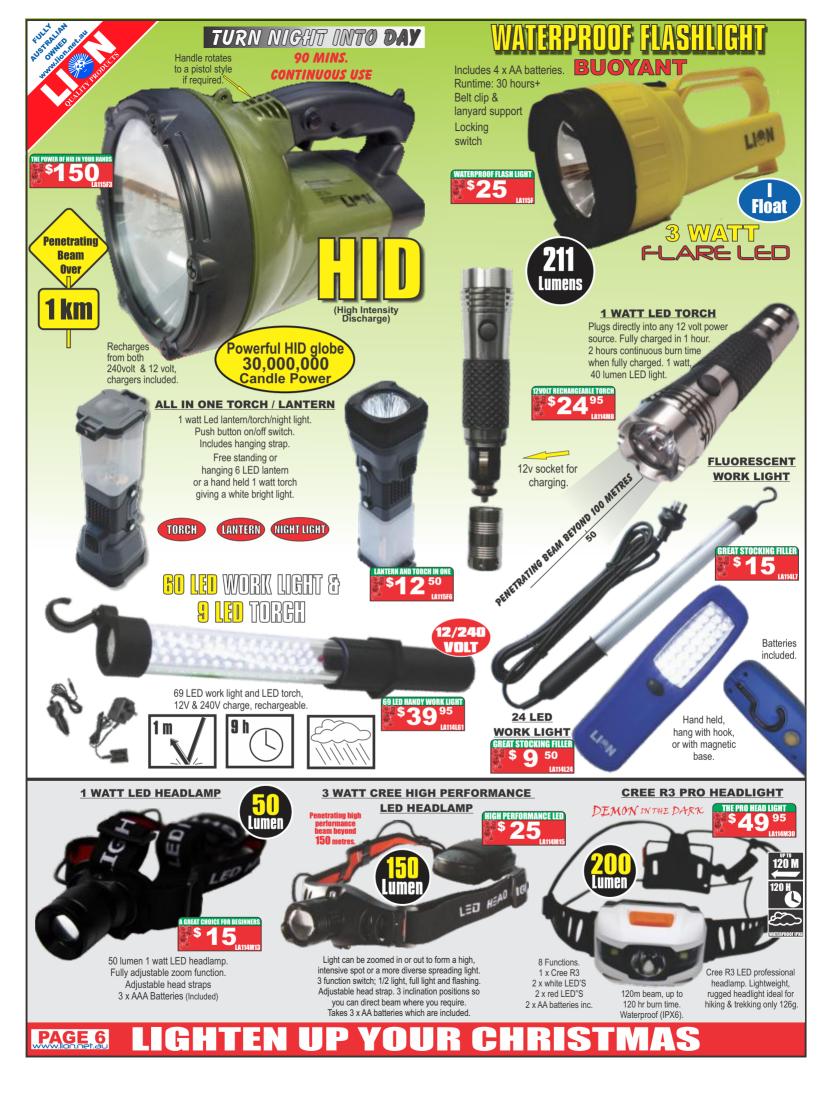

## **Velcome to the future** Load Tension System

LTS CAM BUCKLES

LA149LTSC05 -5M \$6-50 LA149LTSC1 1M \$6.75 LA149LTSC2 2M \$6.95 LA149LTSC3 3M \$7.50 LA149LTSC4 4M \$7.75 LA149LTSC6 6M \$8.25

LTS STRAP

LA151S1 35CM

LTS RATCHET TIE DOWNS

LA149LTSR6 6M

LA149LTSR7 6M \$26.95 LA149LTSR8 8M \$29.50

LTS is a Load Tension System that acts as a shock absorber for your load. It is the only restraint that can adjust, adapt & absorb on the run. The distinguishing feature of LTS is the fluorescent orange compression sleeve.