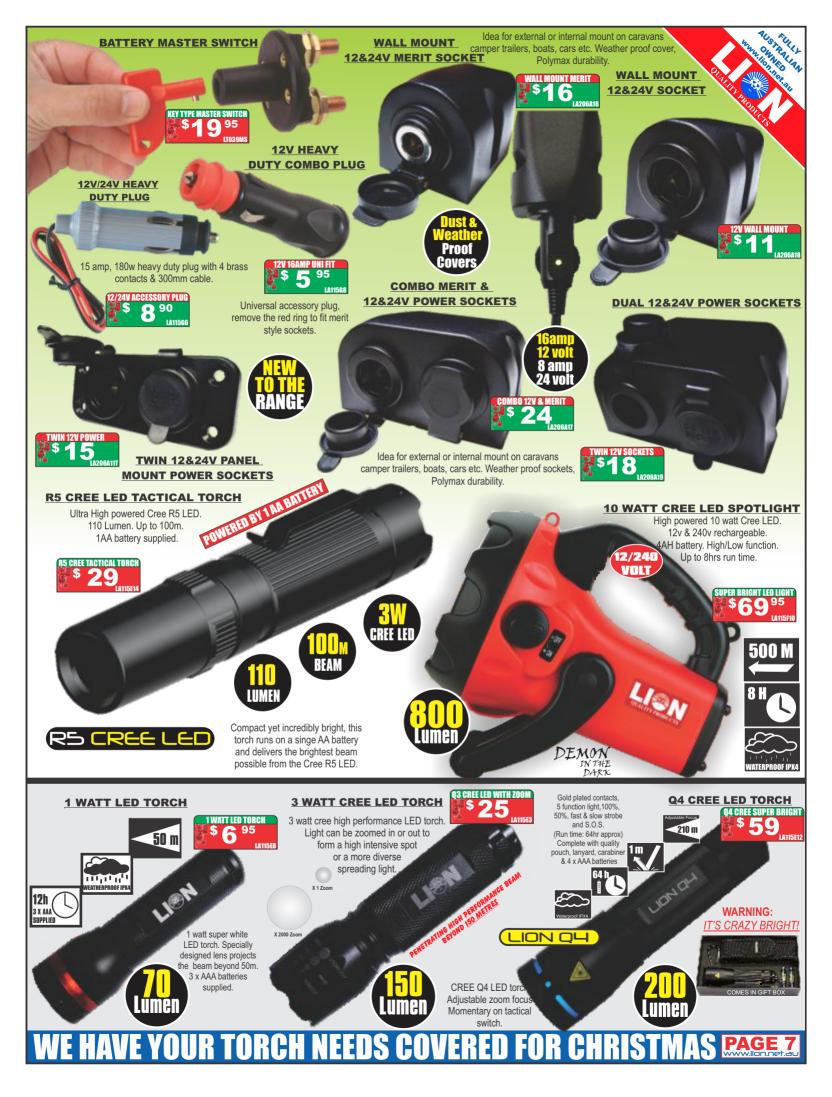

LTS RATCHET TIE DOWNS

LA149LTSR6 6M

LA149LTSR7 6M \$26.95 LA149LTSR8 8M \$29.50

LTS is a Load Tension System that acts as a shock absorber for your load. It is the only restraint that can adjust, adapt & absorb on the run. The distinguishing feature of LTS is the fluorescent orange compression sleeve.

- Premium polyester webbing with less than 3% elongation Larger hooks
- High frequency heat treated mechanism 8

LA149LTSP1 1.2M \$11.95 LA149LTSP3 2.7M \$13.50

LTS **PULL ACTION TIE DOWNS** 

300rc

Anti-Tangle MESHTECH 500