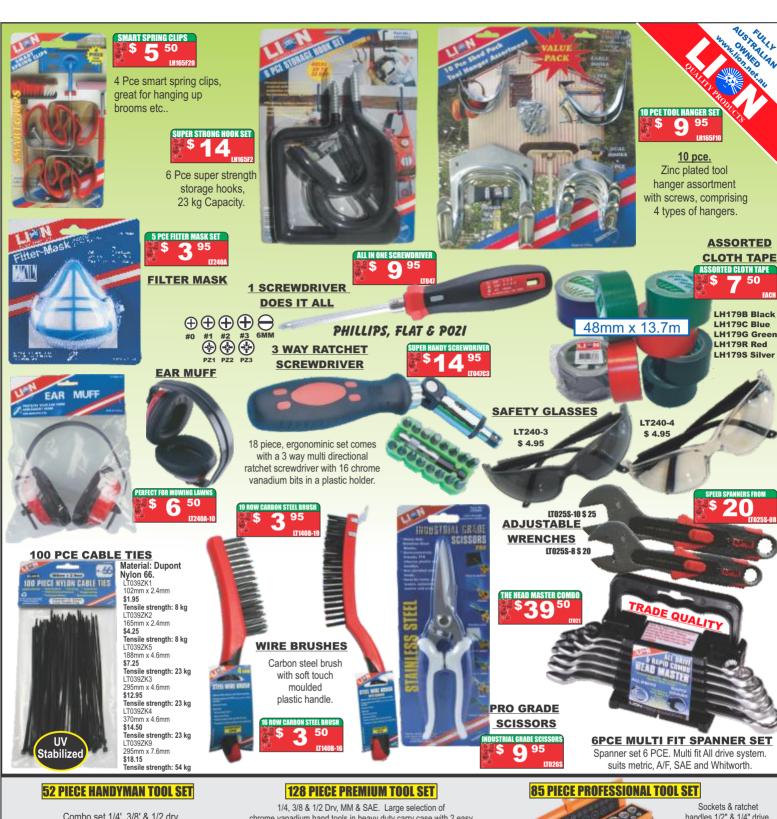

## **Velcome to the future** Load Tension System

LTS CAM BUCKLES

LA149LTSC05 -5M \$6-50 LA149LTSC1 1M \$6.75 LA149LTSC2 2M \$6.95 LA149LTSC3 3M \$7.50 LA149LTSC4 4M \$7.75 LA149LTSC6 6M \$8.25

LTS STRAP

LA151S1 35CM

LA151S2 50CM

LA151S4 90CM

LA151S3 60CM \$4.35

LA151S5 115CM \$5.60

\$3.75

\$4.10

\$4.95

LA149LTSR3 3M \$11.50 LA149LTSR5 5M \$14.75

LTS RATCHET TIE DOWNS

LA149LTSR6 6M

LA149LTSR7 6M \$26.95 LA149LTSR8 8M \$29.50

LTS is a Load Tension System that acts as a shock absorber for your load. It is the only restraint that can adjust, adapt & absorb on the run. The distinguishing feature of LTS is the fluorescent orange compression sleeve.

- Premium polyester webbing with less than 3% elongation Larger hooks
- High frequency heat treated mechanism 8

LA149LTSP1 1.2M \$11.95 LA149LTSP3 2.7M \$13.50

LTS **PULL ACTION TIE DOWNS** 

300rc

Anti-Tangle MESHTECH 500