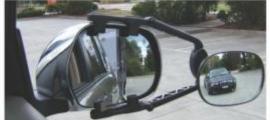

- \* Deluxe towing mirror.
- \* Heavy duty construction.
- \* Pivoting ratchet elbow.
- Universal fit for car & 4WD, left or right.
- \* Patented ratchet tension system.
- \* Quick release button for easy removal.
- \* Unique 4 point frame clamp system. \* Safety lock covers over fixing device.

up until secure.